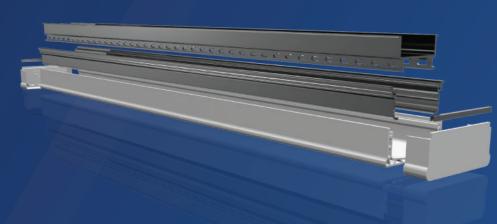

## Parts & Fittings

1 End Cap with

Alloy Cap

**2** Alloy Side Extrusion **3** Alloy Tile Insert Tray

| WIDTH   |         |              | HEIGHT |
|---------|---------|--------------|--------|
| I.D.    | O.D.    | OVERALL O.D. | neisin |
| 61.01mm | 73.01mm | 106mm        | 47mm   |