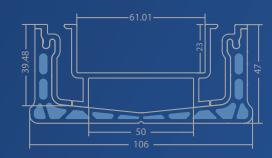

## Parts & Fittings

1 End Cap with

Alloy Cap

**2** Alloy Side Extrusion **3** Alloy Tile Insert Tray

| WIDTH   |         |              | HEIGHT |
|---------|---------|--------------|--------|
| I.D.    | O.D.    | OVERALL O.D. | neisin |
| 61.01mm | 73.01mm | 106mm        | 47mm   |